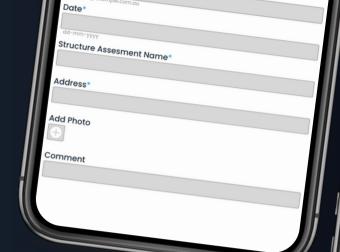

## LEVEL I DURABILITY ASSESSMENTS

Easy to follow process to submit and record your own inspections of your concrete assets.

Once submitted, a member of our team will build a report and a repair / remediation solution to meet the needs of your concrete structure.