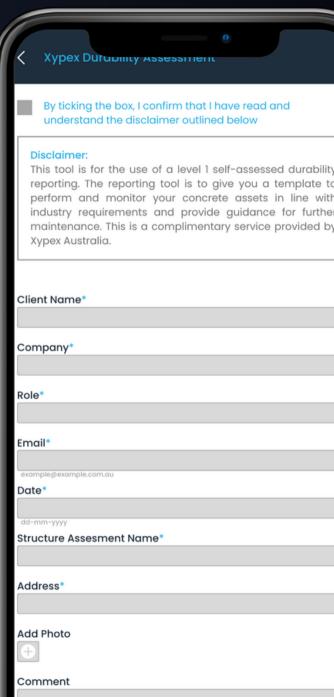

## LEVEL I DURABILITY ASSESSMENTS

Easy to follow process to submit and record your own inspections of your concrete assets.

Once submitted, a member of our team will build a report and a repair / remediation solution to meet the needs of your concrete structure.

#### Disclaimer:

I agree by using this calculator that I have Associated Datasheet, Safety Data Sheet and Statement. This Calculator is for indicative purpo and should be used in conjunction with the Prod Sheet. For more instruction, alternative ap methods, or information concerning the compat the Xypex treatment with other products or techn contact your local Xypex Representative.